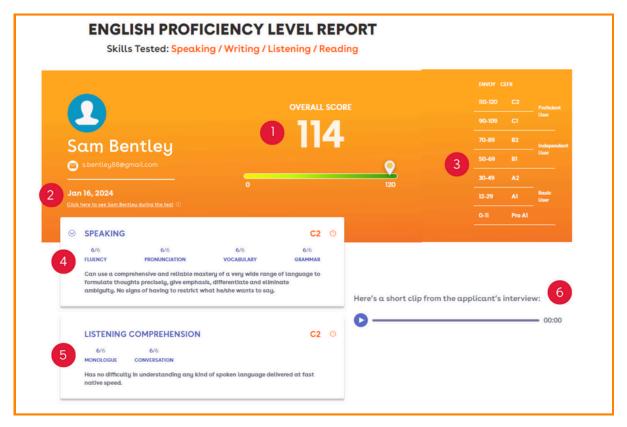

## **Results and Score Report Card**

Receive detailed results within 2 hours of students taking the test. The score report card will provide an overall score of English proficiency aligned to the CEFR (Common European Framework of Reference for Languages).

Students receive a sub-score for each skill and a detailed breakdown of proficiencies across various sub-skills. This provides you with a clear understanding of a student's key strengths and areas of opportunity.

English Proficiency Level Report explained: