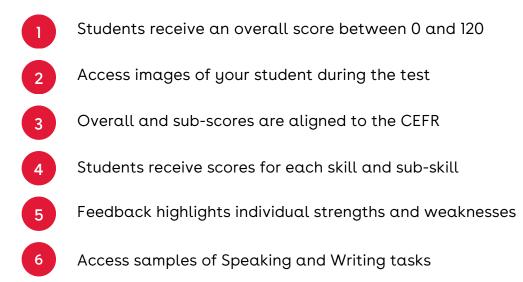

## **Results and Score Report Card**

Receive detailed results within 2 hours of students taking the test. The score report card will provide an overall score of English proficiency aligned to the CEFR (Common European Framework of Reference for Languages).

Students receive a sub-score for each skill and a detailed breakdown of proficiencies across various sub-skills. This provides you with a clear understanding of a student's key strengths and areas of opportunity.

English Proficiency Level Report explained: